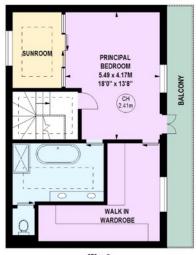

### **Princes Gate Mews, SW7**

Approximate gross internal area

272.75 sq m / 2936 sq ft (Including Garage) Garage 15.33 sq m / 165 sq ft

Key: CH - Ceiling Height

670 sq ft Second Floor

744 sq ft Lower Ground Floor

760 sq ft Ground Floor

Although every attempt has been made to ensure accuracy, all measurements are approximate.

This floorplan is for illustrative purposes only and not to scale.

Measured in accordance with RICS Standards © Outline.