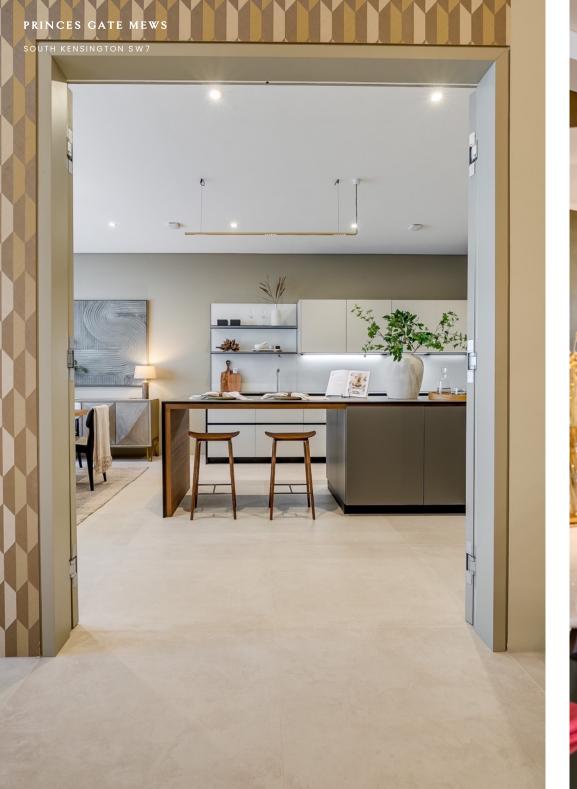

### THE RESIDENCE

Enjoying expansive modern living, this elegant double fronted mews house has been exceptionally renovated throughout.

Set across four floors, the residence boasts a wealth of space including three double bedrooms each with en suite bathrooms, an additional bathroom, a reception room and a generous kitchen/dining room.

### **SPECIFICATION**

- Principal bedroom
- Two additional double bedrooms
- Four bathrooms
- Immaculately refurbished
- Quiet and picturesque London Mews
- High ceilings

- Abundance of natural light
- Garage
- Air conditioning
- Moments from Brompton Road
- Short walk to Hyde Park
- 2,936 sq ft