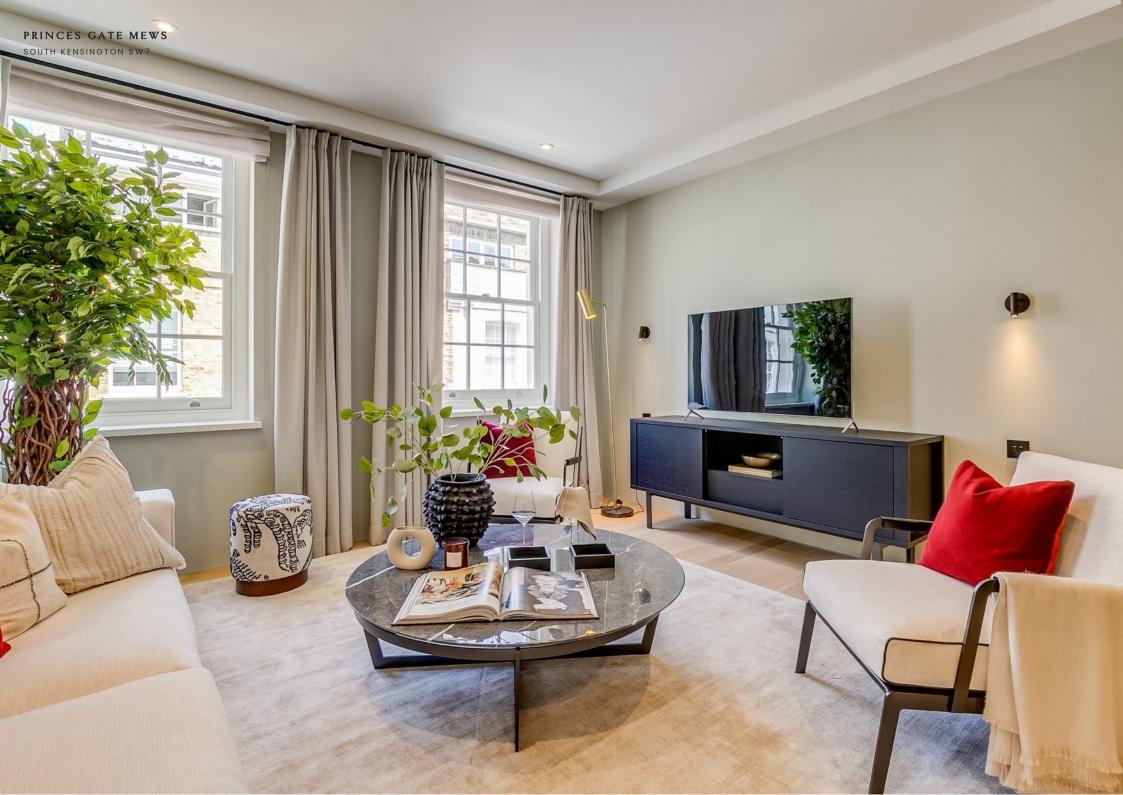

### THE RESIDENCE

Enjoying expansive modern living, this elegant double fronted mews house has been exceptionally renovated throughout.

Set across four floors, the residence boasts a wealth of space including three double bedrooms each with en suite bathrooms, an additional bathroom, a reception room and a generous kitchen/dining room.

### **SPECIFICATION**

- Principal bedroom
- Two additional double bedrooms
- Four bathrooms
- Immaculately refurbished
- Quiet and picturesque London Mews
- High ceilings

- Abundance of natural light
- Garage
- Air conditioning
- Moments from Brompton Road
- Short walk to Hyde Park
- 2,936 sq ft