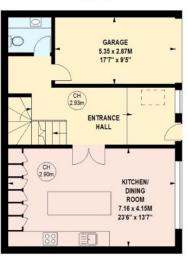

### **Princes Gate Mews, SW7**

Approximate gross internal area

272.75 sq m / 2936 sq ft (Including Garage) Garage 15.33 sq m / 165 sq ft

Key: CH - Ceiling Height

670 sq ft Second Floor

744 sq ft Lower Ground Floor

760 sq ft Ground Floor

Although every attempt has been made to ensure accuracy, all measurements are approximate.

This floorplan is for illustrative purposes only and not to scale.

Measured in accordance with RICS Standards © Outline.