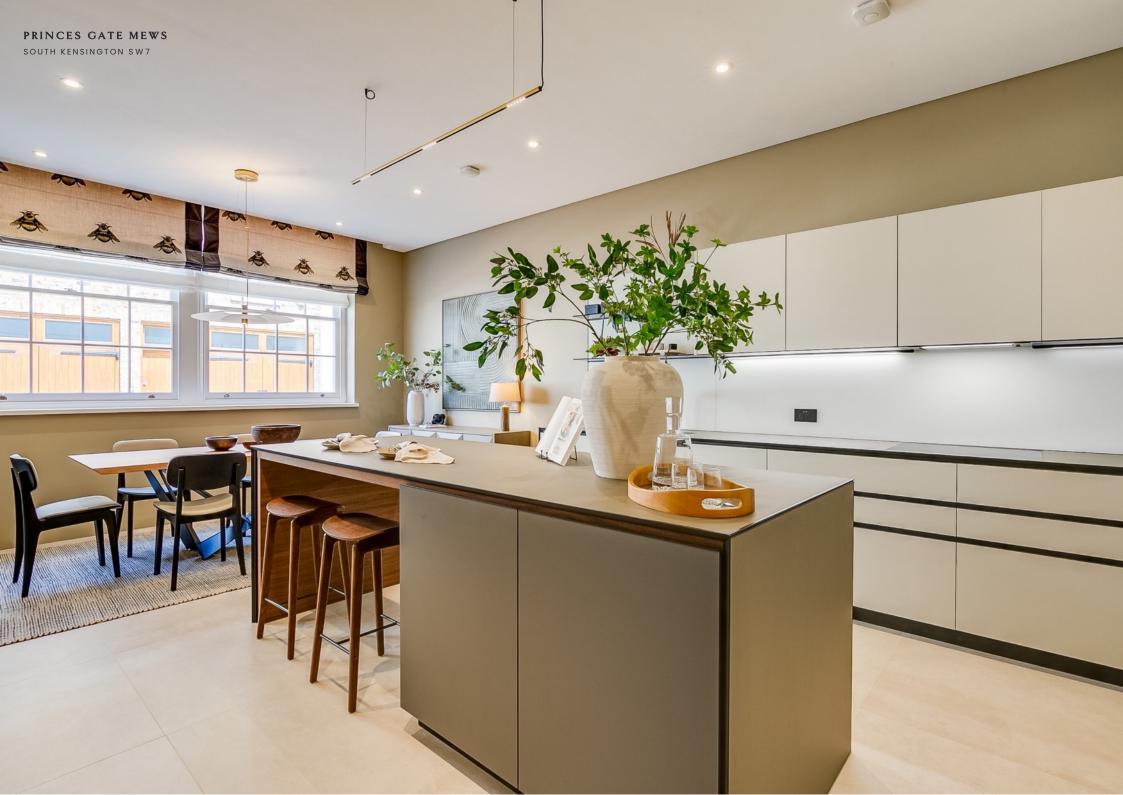

### THE RESIDENCE

Enjoying expansive modern living, this elegant double fronted mews house has been exceptionally renovated throughout.

Set across four floors, the residence boasts a wealth of space including three double bedrooms each with en suite bathrooms, an additional bathroom, a reception room and a generous kitchen/dining room.

### **SPECIFICATION**

- Principal bedroom
- Two additional double bedrooms
- Four bathrooms
- Immaculately refurbished
- Quiet and picturesque London Mews
- High ceilings

- Abundance of natural light
- Garage
- Air conditioning
- Moments from Brompton Road
- Short walk to Hyde Park
- 2,936 sq ft