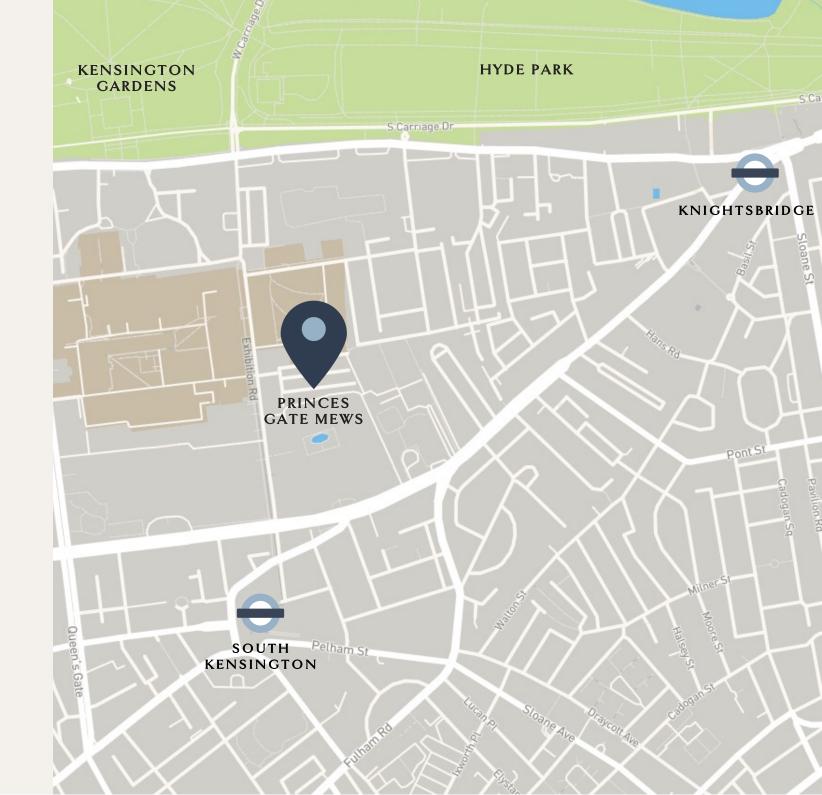

# LOCATION

Prominently positioned within a plethora of some of central London's best cultural, retail and leisure pursuits, Princes Gate Mews is primely situated within close walking distance of Hyde Park and Kensington Gardens.

South Kensington | 0.4 miles (8 min walk)

Knightsbridge | 0.8 miles (17 min walk)