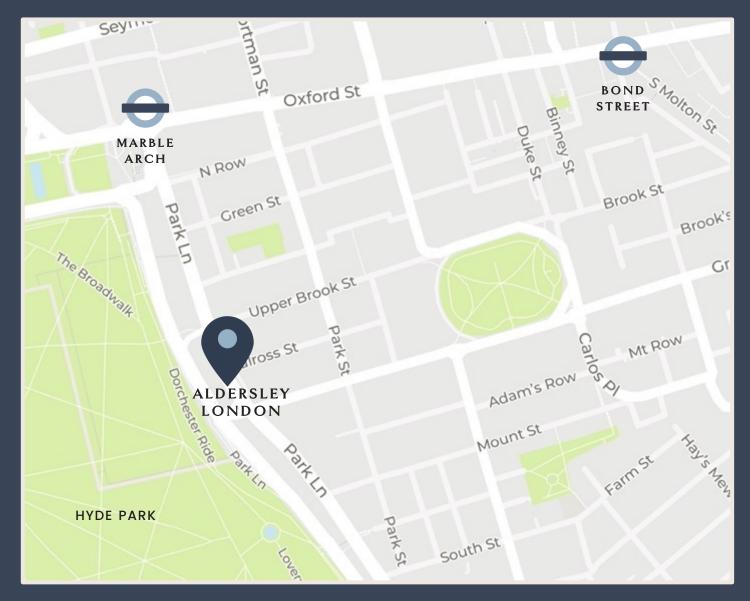

# LOCATION

Prominently positioned within a plethora of some of central London's best cultural, retail and leisure pursuits, Princes Gate Mews is primely situated within close walking distance of Hyde Park and Kensington Gardens.

South Kensington | 0.4 miles (8 min walk)

Knightsbridge | 0.8 miles (17 min walk)