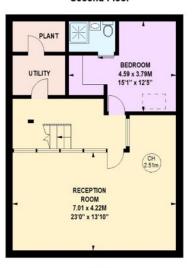

### **Princes Gate Mews, SW7**

Approximate gross internal area

272.75 sq m / 2936 sq ft (Including Garage) Garage 15.33 sq m / 165 sq ft

Key: CH - Ceiling Height

670 sq ft Second Floor

744 sq ft Lower Ground Floor

760 sq ft Ground Floor

Although every attempt has been made to ensure accuracy, all measurements are approximate.

This floorplan is for illustrative purposes only and not to scale.

Measured in accordance with RICS Standards © Outline.