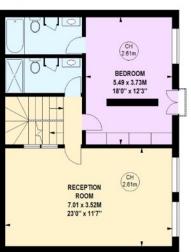

### **Princes Gate Mews, SW7**

Approximate gross internal area

272.75 sq m / 2936 sq ft (Including Garage) Garage 15.33 sq m / 165 sq ft

Key: CH - Ceiling Height

670 sq ft Second Floor

744 sq ft Lower Ground Floor

760 sq ft Ground Floor

Although every attempt has been made to ensure accuracy, all measurements are approximate.

This floorplan is for illustrative purposes only and not to scale.

Measured in accordance with RICS Standards © Outline.